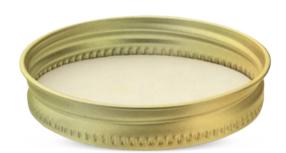

## 70G CONTINUOUS THREAD SCREW CAP

AVAILABLE IN TINPLATE OR ALUMINUM WITH PLASTISOL

70G Tinplate Continuous Thread is a very popular closure for candle containers, cosmetic, industrial and personal care jars thanks to its excellent sealing properties for extended shelf life.

70G is easy to open and to reclose and compatible with a range of vacuum and non-vacuum packed applications.

The 70G is available in several stock varieties such as antique bronze, gold and pewter. Customers can further enhance the appeal of their packaging and boost the product image with a wide range of coatings and lithographic options, embossing and debossing, as well as unique perforation patterns.