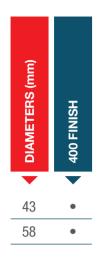

### DIAMETERS (mm) **PERFORATED 400 FINISH** 33 38 • 43 415\* 45 • • 48 • • 51 53\* 58\* • 625\* • 63\* • 70\* 83\* 89\*

\*Layer packed 415\* - 53\* - 58\* - 625\* - 63\* 70\* - 83\*- 89\*

Tall profiles are available and will provide even greater billboard space to attract the attention of consumers.