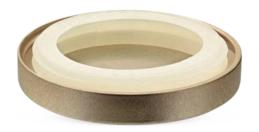

#### AVAILABLE IN TINPLATE OR ALUMINUM

Tecnocap has designed Bella $^{\text{TM}}$  specifically for the Cosmetic market.

Bella's smooth, elegant, stylish appearance emanates an air of sophistication and class. Bella<sup>TM</sup> can be enhanced with subtle color changes or bold graphics to more accurately reflect your target market.

Customers can enhance the "high end" premium appearance of their packaging by customizing the design with a huge range of coatings, printing and lithographic options.

### WHY CHOOSE BELLA™?

- ✓ No visible threads for a smooth, elegant appearance
- Or Polypropylene interior with other resins available to ensure compatibility with the contents

Other sizes are in development.

### SEALING GASKET

METAL SHELL

PLASTIC INSERT

Tinplate or Aluminum coupled with plastic.

Bella's external tin-plate steel shell is coupled with a polypropylene threaded interior for a 43-58/400 finish.