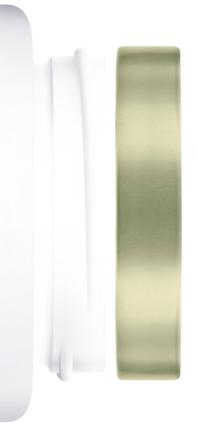

## UNISHELL® CLOSURE

#### CLEAN LINES / SMOOTH FINISH / HIGH-END APPEAL

Conceptualized and designed to give to the finished product an attractive and trendy look, the Unishell® hides the threads inside the closure, consequently showing an elegant and smooth external side.

Unishell® is customizable with a full complement of decoration options including coating, lithographic printing, and embossing/debossing.

Bold captivating colors, rich textured embossments and unique perforation patterns create a long-lasting brand impression for the consumer to identify with your products.