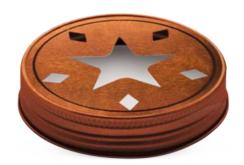

## UNISHELL® CLOSURE

#### CLEAN LINES / SMOOTH FINISH / HIGH-END APPEAL

Conceptualized and designed to give to the finished product an attractive and trendy look, the Unishell® hides the threads inside the closure, consequently showing an elegant and smooth external side.

Unishell® is customizable with a full complement of decoration options including coating, lithographic printing, and embossing/debossing.

Bold captivating colors, rich textured embossments and unique perforation patterns create a long-lasting brand impression for the consumer to identify with your products.