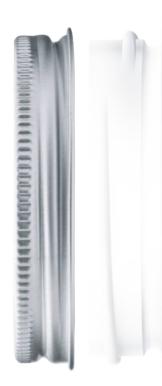

## CONTINUOUS THREAD TINPLATE SCREW CAP

THE TRADITIONAL DESIGN OF MANUALLY CLOSED CAPS

A single continuous thread characterizes this easy to open tinplate steel closures.

Traditional style with excellent sealing properties for extended shelf life.

Widely utilized closures, available in a wide range of diameters, heights and profiles, the Continuous Thread (CT) metal closures are compatible with a variety of vacuum and non-vacuum packed applications for Cosmetics, Industrial and Personal Care.

Unlike plastic, Tecnocap's metal closures are 100% recyclable.

Customers can enhance their packaging by customizing the closure with a huge range of coatings and multicolor printing, embossing, debossing and perforations.