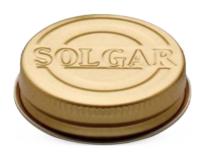

## 70G CONTINUOUS THREAD SCREW CAP

AVAILABLE IN TINPLATE OR ALUMINUM WITH PLASTISOL

70G Tinplate Continuous Thread is a very popular closure for candle containers, cosmetic, industrial and personal care jars thanks to its excellent sealing properties for extended shelf life.

70G is easy to open and to reclose and compatible with a range of vacuum and non-vacuum packed applications.

The 70G is available in several stock varieties such as antique bronze, gold and pewter. Customers can further enhance the appeal of their packaging and boost the product image with a wide range of coatings and lithographic options, embossing and debossing, as well as unique perforation patterns.