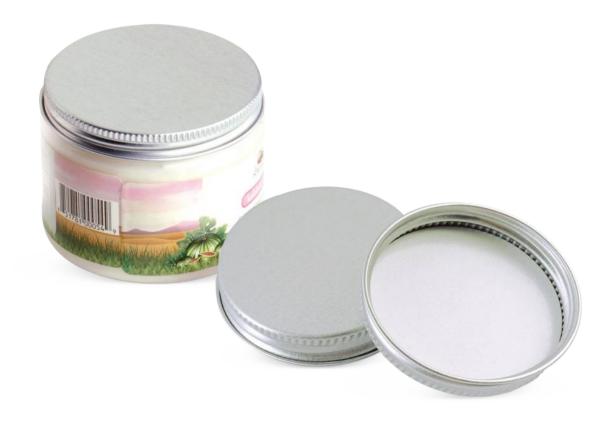

#### AVAILABLE IN TINPLATE OR ALUMINUM

Tecnocap has designed Bella $^{\text{TM}}$  specifically for the Cosmetic market.

Bella's smooth, elegant, stylish appearance emanates an air of sophistication and class. Bella<sup>TM</sup> can be enhanced with subtle color changes or bold graphics to more accurately reflect your target market.

Customers can enhance the "high end" premium appearance of their packaging by customizing the design with a huge range of coatings, printing and lithographic options.

### WHY CHOOSE BELLA™?

- ✓ No visible threads for a smooth, elegant appearance
- Or Polypropylene interior with other resins available to ensure compatibility with the contents

Other sizes are in development.

### SEALING GASKET

METAL SHELL

PLASTIC INSERT

Tinplate or Aluminum coupled with plastic.

Bella's external tin-plate steel shell is coupled with a polypropylene threaded interior for a 43-58/400 finish.