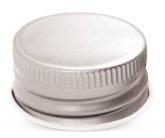

## CONTINUOUS THREAD TINPLATE SCREW CAP

THE TRADITIONAL DESIGN OF MANUALLY CLOSED CAPS

A single continuous thread characterizes this easy to open tinplate steel closures.

Traditional style with excellent sealing properties for extended shelf life.

Widely utilized closures, available in a wide range of diameters, heights and profiles, the Continuous Thread (CT) metal closures are compatible with a variety of vacuum and non-vacuum packed applications for Cosmetics, Industrial and Personal Care.

Unlike plastic, Tecnocap's metal closures are 100% recyclable.

Customers can enhance their packaging by customizing the closure with a huge range of coatings and multicolor printing, embossing, debossing and perforations.