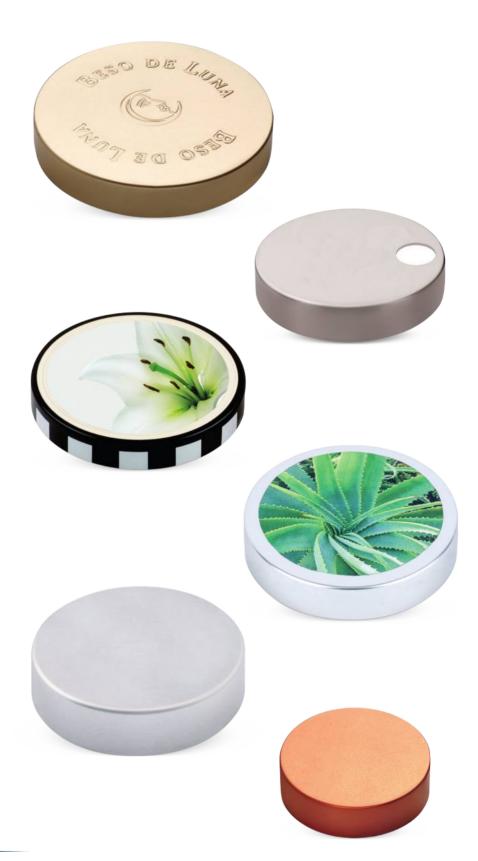

## 70G CONTINUOUS THREAD SCREW CAP

AVAILABLE IN TINPLATE OR ALUMINUM WITH PLASTISOL

70G Tinplate Continuous Thread is a very popular closure for candle containers, cosmetic, industrial and personal care jars thanks to its excellent sealing properties for extended shelf life.

70G is easy to open and to reclose and compatible with a range of vacuum and non-vacuum packed applications.

The 70G is available in several stock varieties such as antique bronze, gold and pewter. Customers can further enhance the appeal of their packaging and boost the product image with a wide range of coatings and lithographic options, embossing and debossing, as well as unique perforation patterns.