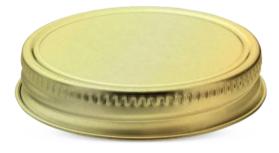

## 70G CONTINUOUS THREAD SCREW CAP

AVAILABLE IN TINPLATE OR ALUMINUM WITH PLASTISOL

70G Tinplate Continuous Thread is a very popular closure for candle containers, cosmetic, industrial and personal care jars thanks to its excellent sealing properties for extended shelf life.

70G is easy to open and to reclose and compatible with a range of vacuum and non-vacuum packed applications.

The 70G is available in several stock varieties such as antique bronze, gold and pewter. Customers can further enhance the appeal of their packaging and boost the product image with a wide range of coatings and lithographic options, embossing and debossing, as well as unique perforation patterns.