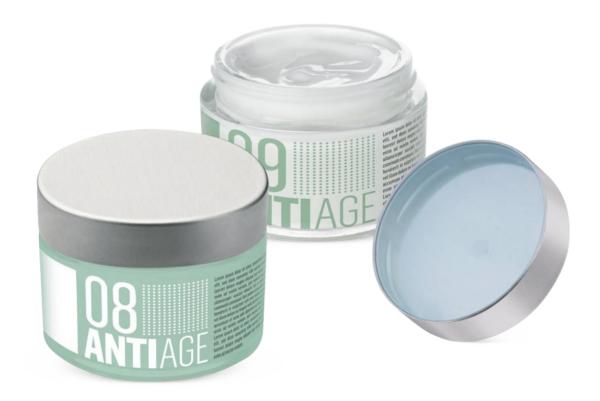

## UNISHELL® CLOSURE

#### CLEAN LINES / SMOOTH FINISH / HIGH-END APPEAL

Conceptualized and designed to give to the finished product an attractive and trendy look, the Unishell® hides the threads inside the closure, consequently showing an elegant and smooth external side.

Unishell® is customizable with a full complement of decoration options including coating, lithographic printing, and embossing/debossing.

Bold captivating colors, rich textured embossments and unique perforation patterns create a long-lasting brand impression for the consumer to identify with your products.