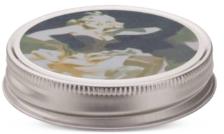

## UNISHELL® CLOSURE

#### CLEAN LINES / SMOOTH FINISH / HIGH-END APPEAL

Conceptualized and designed to give to the finished product an attractive and trendy look, the Unishell® hides the threads inside the closure, consequently showing an elegant and smooth external side.

Unishell® is customizable with a full complement of decoration options including coating, lithographic printing, and embossing/debossing.

Bold captivating colors, rich textured embossments and unique perforation patterns create a long-lasting brand impression for the consumer to identify with your products.