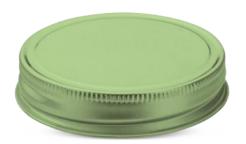

## UNISHELL® CLOSURE

#### CLEAN LINES / SMOOTH FINISH / HIGH-END APPEAL

Conceptualized and designed to give to the finished product an attractive and trendy look, the Unishell® hides the threads inside the closure, consequently showing an elegant and smooth external side.

Unishell® is customizable with a full complement of decoration options including coating, lithographic printing, and embossing/debossing.

Bold captivating colors, rich textured embossments and unique perforation patterns create a long-lasting brand impression for the consumer to identify with your products.