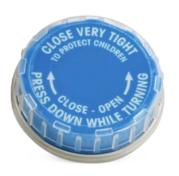

## SAF-LOK® CHILD RESISTANT CLOSURES

DESIGNED IN ACCORDANCE WITH PHARMACEUTICAL INDUSTRY REGULATIONS

The Saf-Lok® Closures were designed in accordance with pharmaceutical industry regulations to prevent potential hazards to children. Child Resistant Closures (CRC) are mandated by law in many applications in order to protect children from inadvertently opening pharmaceuticals, vitamins containing iron and hazardous substances such as household products containing hydrocarbons.

How Saf-Lok® works: when pressing down, the natural polypropylene outercap engages the indentations of the metal inner cap.

### MAIN FEATURES

- Superior oxygen barrier for better product integrity
- **✓** Anti-counterfeiting features
- ✓ Custom printing of data, information and graphics
- ✓ Embossed logo printed into the metal closure
- ✓ Consumers clearly read the instructions through Saf-Lok® natural polypropylene outercap
- Special ribbed side which aids in gripping for easy removal