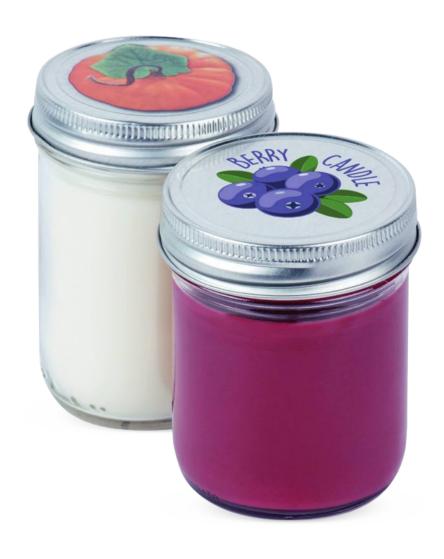

## 70G CONTINUOUS THREAD SCREW CAP

AVAILABLE IN TINPLATE OR ALUMINUM WITH PLASTISOL

70G Tinplate Continuous Thread is a very popular closure for candle containers, cosmetic, industrial and personal care jars thanks to its excellent sealing properties for extended shelf life.

70G is easy to open and to reclose and compatible with a range of vacuum and non-vacuum packed applications.

The 70G is available in several stock varieties such as antique bronze, gold and pewter. Customers can further enhance the appeal of their packaging and boost the product image with a wide range of coatings and lithographic options, embossing and debossing, as well as unique perforation patterns.

# FOCUS ON SCENTED CANDLES

Metal Closures offer a premium solution for candles manufacturers.

Tecnocap's wide range of closures is available in tinplate and aluminum and designed to fit both threaded and non-threaded containers. Candle closures can be decorated with personalized colors and lithographic prints. Further enhancements can include perforations and embossing to create distinctive on-shelf visibility and a fashionable look.