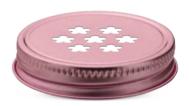

## UNISHELL® CLOSURE

#### CLEAN LINES / SMOOTH FINISH / HIGH-END APPEAL

Conceptualized and designed to give to the finished product an attractive and trendy look, the Unishell® hides the threads inside the closure, consequently showing an elegant and smooth external side.

Unishell® is customizable with a full complement of decoration options including coating, lithographic printing, and embossing/debossing.

Bold captivating colors, rich textured embossments and unique perforation patterns create a long-lasting brand impression for the consumer to identify with your products.