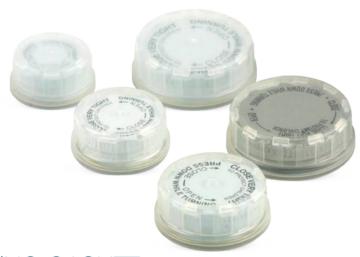

## SAF-LOK® CHILD RESISTANT CLOSURES

DESIGNED IN ACCORDANCE WITH PHARMACEUTICAL INDUSTRY REGULATIONS

The Saf-Lok® Closures were designed in accordance with pharmaceutical industry regulations to prevent potential hazards to children. Child Resistant Closures (CRC) are mandated by law in many applications in order to protect children from inadvertently opening pharmaceuticals, vitamins containing iron and hazardous substances such as household products containing hydrocarbons.

How Saf-Lok® works: when pressing down, the natural polypropylene outercap engages the indentations of the metal inner cap.

### MAIN FEATURES

- Superior oxygen barrier for better product integrity
- **✓** Anti-counterfeiting features
- ✓ Custom printing of data, information and graphics
- ✓ Embossed logo printed into the metal closure
- ✓ Consumers clearly read the instructions through Saf-Lok® natural polypropylene outercap
- Special ribbed side which aids in gripping for easy removal