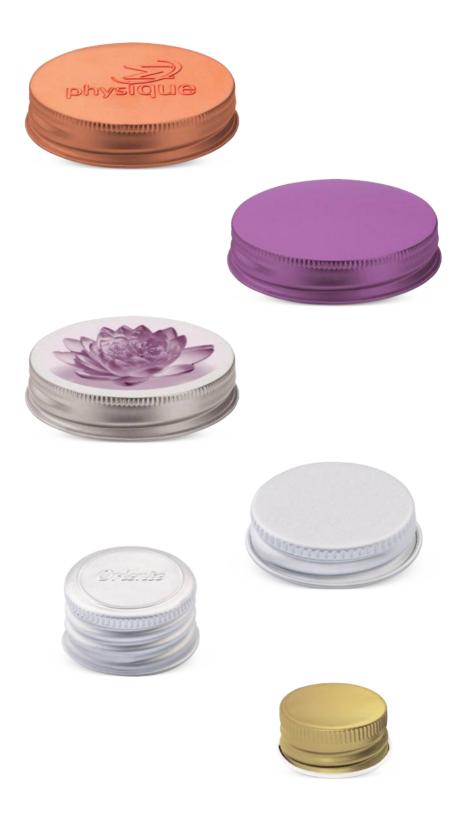

Unlike plastic, Tecnocap's metal closures are 100% recyclable.

Customers can enhance their packaging by customizing the closure with a huge range of coatings and multicolor printing, embossing, debossing and perforations.

Customers can enhance their packaging by customizing the closure with a huge range of coatings and multicolor printing, embossing, debossing and perforations.

70G is easy to open and to reclose and compatible with a range of vacuum and non-vacuum packed applications.

The 70G is available in several stock varieties such as antique bronze, gold and pewter. Customers can further enhance the appeal of their packaging and boost the product image with a wide range of coatings and lithographic options, embossing and debossing, as well as unique perforation patterns.