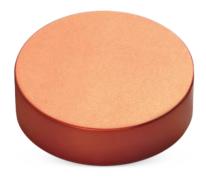

#### AVAILABLE IN TINPLATE OR ALUMINUM

Tecnocap has designed Bella $^{\text{TM}}$  specifically for the Cosmetic market.

Bella's smooth, elegant, stylish appearance emanates an air of sophistication and class. Bella<sup>TM</sup> can be enhanced with subtle color changes or bold graphics to more accurately reflect your target market.

Customers can enhance the "high end" premium appearance of their packaging by customizing the design with a huge range of coatings, printing and lithographic options.

### WHY CHOOSE BELLA™?

- ✓ No visible threads for a smooth, elegant appearance
- Or Polypropylene interior with other resins available to ensure compatibility with the contents

Other sizes are in development.

### SEALING GASKET

METAL SHELL

PLASTIC INSERT

Tinplate or Aluminum coupled with plastic.

Bella's external tin-plate steel shell is coupled with a polypropylene threaded interior for a 43-58/400 finish.